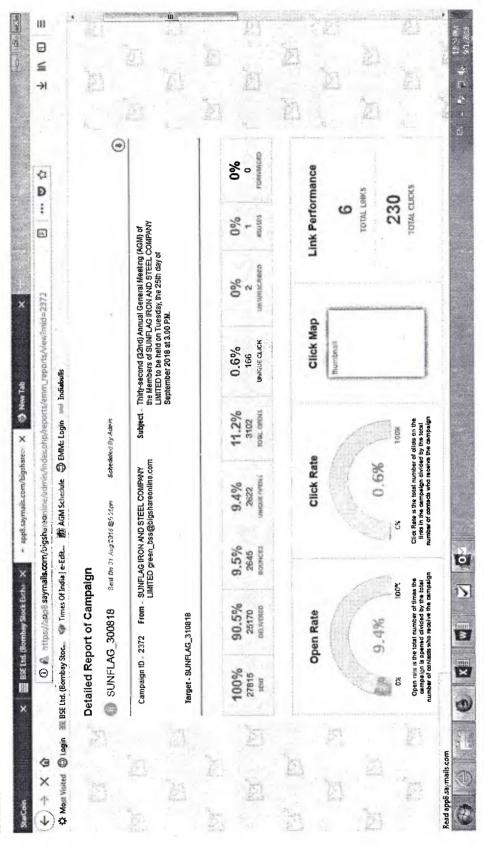

Sub: Intimation about Thirty-second (32<sup>nd</sup>) Annual General Meeting ('AGM') of the Company 2017-2018 ended 31<sup>st</sup> March 2018 along with Notice for the Thirty-second (32<sup>nd</sup>) AGM and Newspaper Clipping/s for Publication of Notice

Ref : Sunflag Iron and Steel Company Limited: Scrip Code: 500404

Dear Sir,

Further to our communication vide Ref. No. SECY/2018/553 of Monday, the 13<sup>th</sup> August 2018, we wish to inform you that the Thirty-second (32<sup>nd</sup>) Annual General Meeting ('AGM') of the Members of the Company for the financial year 2017-2018 ended 31<sup>st</sup> March 2018 will be held on Tuesday, the 25<sup>th</sup> September 2018 at 3.00 p.m. at Indian Medical Association's - Dr. Dinkar Hardas CME Hall, Dr. Hardas IMA Annex, North Ambazari Road, Nagpur – 440010, Maharashtra.